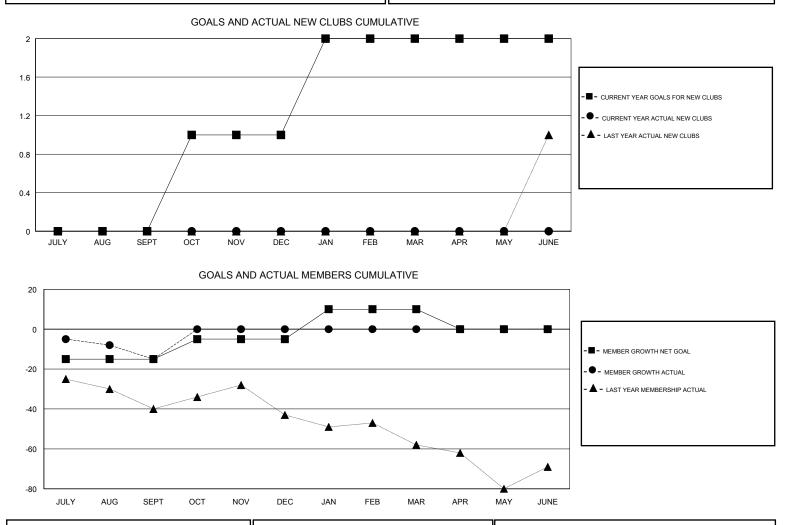

## LOCATION REPUBLIC OF IRELAND

GMT CA

| Clubs<br>RESULTS FOR 2018-2019 |   |   |   | Members<br>RESULTS FOR 2018-2019 |     |    |    |
|--------------------------------|---|---|---|----------------------------------|-----|----|----|
|                                |   |   |   |                                  |     |    |    |
| JULY/AUG/SEPT                  | 0 | 0 | 0 | JULY/AUG/SEPT                    | -15 | 24 | 39 |
| OCT/NOV/DEC                    | 1 | 0 | 0 | OCT/NOV/DEC                      | 10  | 0  | 0  |
| JAN/FEB/MAR                    | 1 | 0 | 0 | JAN/FEB/MAR                      | 15  | 0  | 0  |
| APR/MAY/JUNE                   | 0 | 0 | 0 | APR/MAY/JUNE                     | -10 | 0  | 0  |